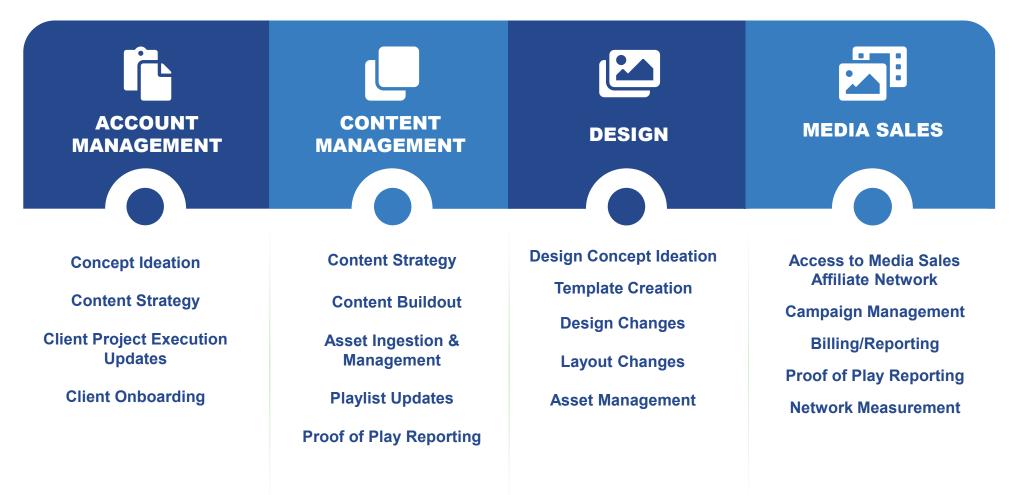

# MANAGED SERVICES

Velocity provides the following managed services to assist you with a successful digital signage strategy.

\*Confidential\* Velocity requests that no part of this document be reproduced or disclosed to a third party without the written consent of Velocity.