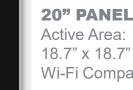

### **50" PANEL** Active Area: 42.3" x 23.8" W-Fi Compatible

### **40" PANEL** Active Area: 33.6" x 18.9" Wi-Fi Compatible

**30" PANEL** Active Area: 27.5" x 15.5" Wi-Fi Compatible