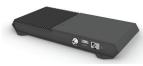

## **PROPRIETARY HARDWARE, ENGINEERED FOR SIGNAGE**

- Ultra-slim (13mm) flush mounted to the wall 2
- Cloud-based, Wi-Fi connection (Ethernet port on VModule)
- Built-in Android media player

## SEASONED, DEDICATED EXPERTS

Content strategy & design

Media strategy & partnerships

Installation planning & execution

24/7/365 technical monitoring & support

VMODULE Dimensions: 9.5" x 4.95" x 1.09" Weight: 1.32 lbs Wi-Fi & Ethernet Compatible