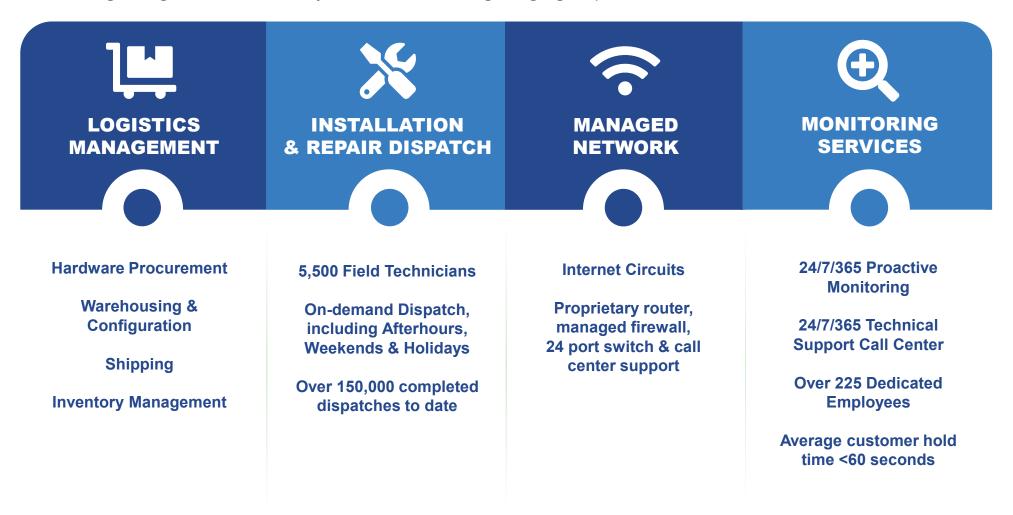

# SUPPORT SERVICES

Velocity provides the following managed services to assist you with a successful digital signage implementation.

5

# MANAGED SERVICES

Velocity provides the following managed services to assist you with a successful digital signage strategy.

\*Confidential\* Velocity requests that no part of this document be reproduced or disclosed to a third party without the written consent of Velocity.